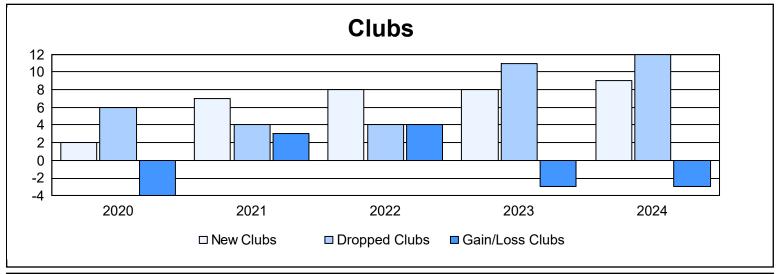

| Year      | New<br>Clubs | Dropped<br>Clubs | Gain/<br>Loss<br>Clubs | New<br>Members | Charter<br>Members | Reinstate<br>Members | Transfer<br>Members | Total<br>Member<br>Added | Total<br>Members<br>Dropped | Gain/<br>Loss<br>Members |
|-----------|--------------|------------------|------------------------|----------------|--------------------|----------------------|---------------------|--------------------------|-----------------------------|--------------------------|
| 2019-2020 | 2            | 6                | -4                     | 171            | 42                 | 8                    | 14                  | 235                      | 480                         | -245                     |
| 2020-2021 | 7            | 4                | 3                      | 579            | 162                | 56                   | 18                  | 815                      | 386                         | 429                      |
| 2021-2022 | 8            | 4                | 4                      | 477            | 189                | 44                   | 13                  | 723                      | 592                         | 131                      |
| 2022-2023 | 8            | 11               | -3                     | 402            | 201                | 9                    | 20                  | 632                      | 663                         | -31                      |
| 2023-2024 | 9            | 12               | -3                     | 338            | 205                | 76                   | 23                  | 642                      | 720                         | -78                      |
| Average   | 7            | 7                | -1                     | 393            | 160                | 39                   | 18                  | 609                      | 568                         | 41                       |