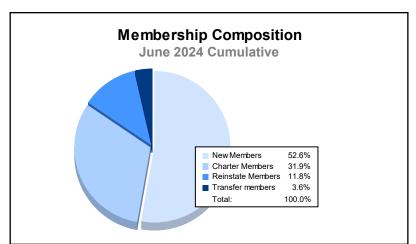

| Year      | New<br>Clubs | Dropped<br>Clubs | Gain/<br>Loss<br>Clubs | New<br>Members | Charter<br>Members | Reinstate<br>Members | Transfer<br>Members | Total<br>Member<br>Added | Total<br>Members<br>Dropped | Gain/<br>Loss<br>Members |
|-----------|--------------|------------------|------------------------|----------------|--------------------|----------------------|---------------------|--------------------------|-----------------------------|--------------------------|
| 2019-2020 | 2            | 6                | -4                     | 171            | 42                 | 8                    | 14                  | 235                      | 480                         | -245                     |
| 2020-2021 | 7            | 4                | 3                      | 579            | 162                | 56                   | 18                  | 815                      | 386                         | 429                      |
| 2021-2022 | 8            | 4                | 4                      | 477            | 189                | 44                   | 13                  | 723                      | 592                         | 131                      |
| 2022-2023 | 8            | 11               | -3                     | 402            | 201                | 9                    | 20                  | 632                      | 663                         | -31                      |
| 2023-2024 | 9            | 12               | -3                     | 338            | 205                | 76                   | 23                  | 642                      | 720                         | -78                      |
| Average   | 7            | 7                | -1                     | 393            | 160                | 39                   | 18                  | 609                      | 568                         | 41                       |