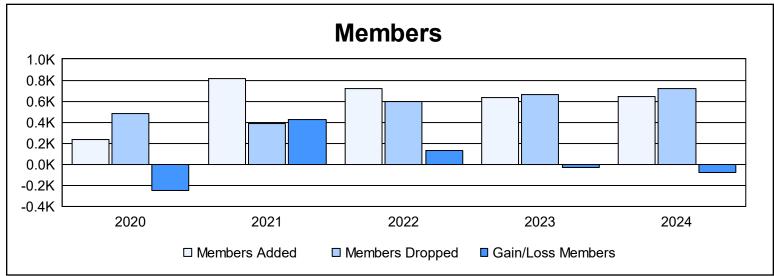

| Year      | New<br>Clubs | Dropped<br>Clubs | Gain/<br>Loss<br>Clubs | New<br>Members | Charter<br>Members | Reinstate<br>Members | Transfer<br>Members | Total<br>Member<br>Added | Total<br>Members<br>Dropped | Gain/<br>Loss<br>Members |
|-----------|--------------|------------------|------------------------|----------------|--------------------|----------------------|---------------------|--------------------------|-----------------------------|--------------------------|
| 2019-2020 | 2            | 6                | -4                     | 171            | 42                 | 8                    | 14                  | 235                      | 480                         | -245                     |
| 2020-2021 | 7            | 4                | 3                      | 579            | 162                | 56                   | 18                  | 815                      | 386                         | 429                      |
| 2021-2022 | 8            | 4                | 4                      | 477            | 189                | 44                   | 13                  | 723                      | 592                         | 131                      |
| 2022-2023 | 8            | 11               | -3                     | 402            | 201                | 9                    | 20                  | 632                      | 663                         | -31                      |
| 2023-2024 | 9            | 12               | -3                     | 338            | 205                | 76                   | 23                  | 642                      | 720                         | -78                      |
| Average   | 7            | 7                | -1                     | 393            | 160                | 39                   | 18                  | 609                      | 568                         | 41                       |